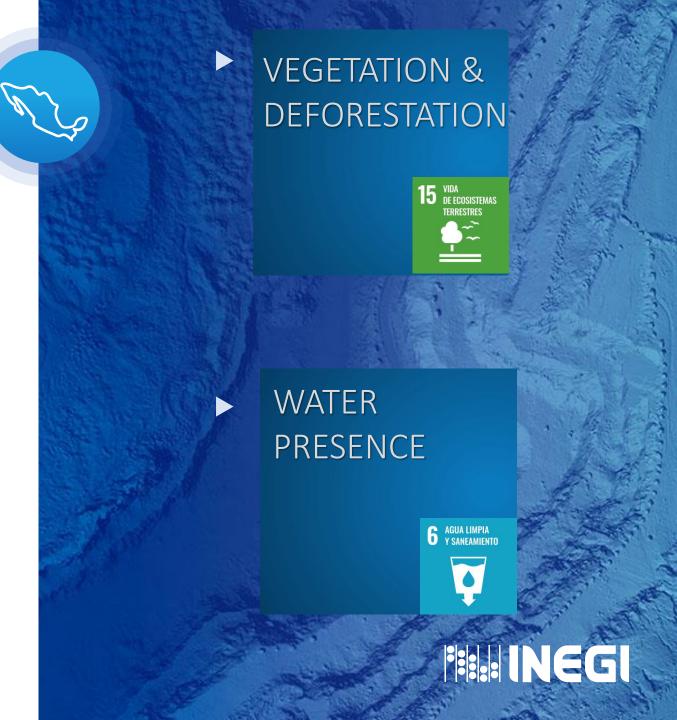

## MGDC SDG EXAMPLES

Big Data Mexico terrytory Geography USGS
technology data geomedian
Statistics SDGS pixel ARD time series Landsat **INEGI** Environment