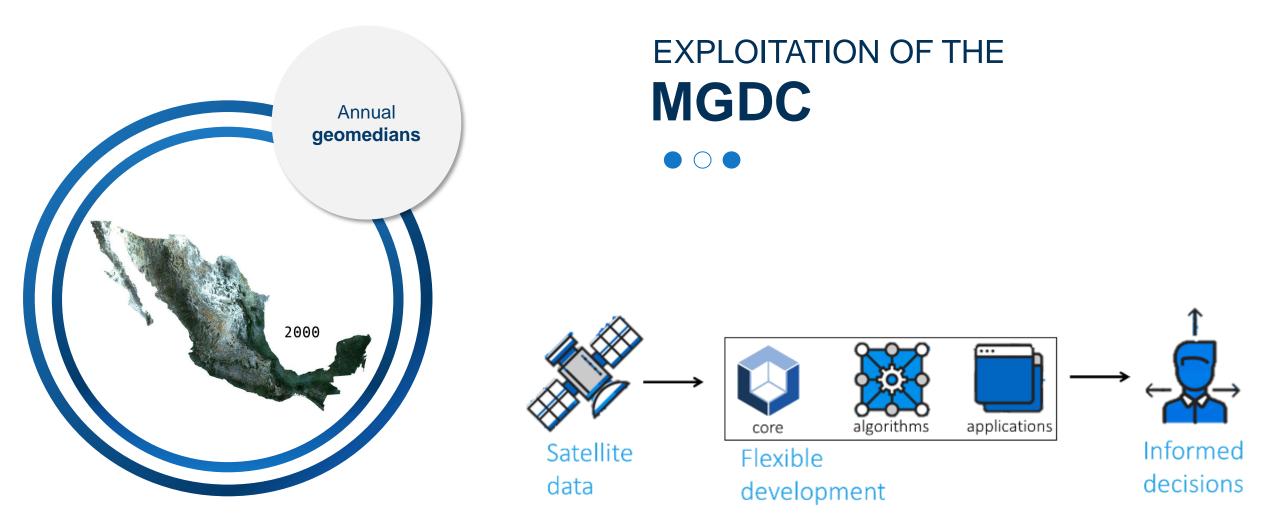

## MGDC SDG EXAMPLES

Big Data Mexico terrytory Geography USGS
technology data geomedian
Statistics SDGS pixel ARD time series Landsat **INEGI** Environment